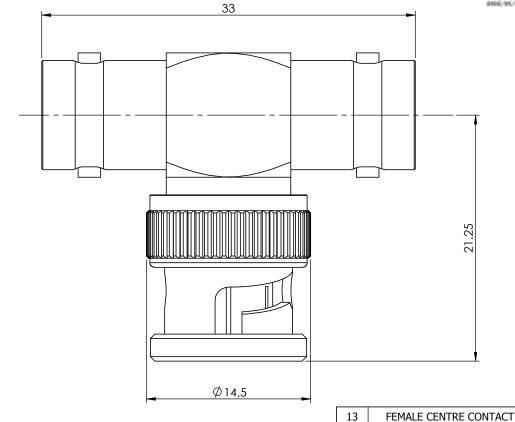

## **Environmental Specification**

Operating Temp: TBC

**Tooling** 

Centre Contact: N/A

**COAX Tool No:** 

Crimp Sleeve: N/A

**COAX Tool No:** 

|              | E ANY<br>IOR NOTICE.   | ITEM | DESCRIPTION               | MATERIAL | PLATING |  |
|--------------|------------------------|------|---------------------------|----------|---------|--|
| IF           | NOTICE. IN R PRODUCTS, | 1    | COUPLING NUT              | ZINC     | NICKEL  |  |
| ICATION ONLY |                        | 2    | PLUG BODY                 | BRASS    | NICKEL  |  |
| _            | 31/03/2010             | 3    | PLUG INSULATOR            | DELRIN   | N/A     |  |
| _            | 31/03/2010             | 4    | GASKET                    | RUBBER   | N/A     |  |
| _            | DATE                   | 5    | RETAINING RING            | SK5      | NICKEL  |  |
| LIMETERS     |                        | 6    | SPRING                    | SK5      | NICKEL  |  |
|              |                        | 7    | WASHER                    | Fe       | NICKEL  |  |
|              |                        | 8    | MALE CONTACT              | BRASS    | GOLD    |  |
|              |                        | 9    | PLUG REAR INSULATOR       | DELRIN   | N/A     |  |
|              |                        | 10   | JACK BODY                 | BRASS    | NICKEL  |  |
|              |                        | 11   | RETAINING RING            | BRASS    | NICKEL  |  |
|              |                        | 12   | JACK INSULATOR            | DELRIN   | N/A     |  |
|              |                        |      | TELLINEE CENTILE CONTINCT | D14100   | COLD    |  |

**Part Number** | 10-523-A3

**Description** 

REVISION: DAOO DRAWN ISSUE: BNC "T" ADAPTOR (TU JACK/PLUG/JACK

| JRNED) | APPV   |  |
|--------|--------|--|
| K      | THE IN |  |
|        | MODIF  |  |

NFORMATION IS GIVEN AS AN INDICATION ONL' IS SUBJECT TO CHANGE WITHOUT NOTICE. IN CONTINUAL GOAL TO IMPROVE OUR PRODUCTS, WE RESERVE THE RIGHT TO MAKE ANY FICATIONS NECESSARY WITHOUTPRIOR NOTICE.