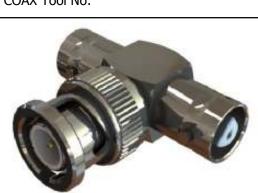

**Part Number** | 10-523-A3

**Description** 

REVISION: DAOO DRAWN ISSUE: BNC "T" ADAPTOR (TU JACK/PLUG/JACK

| JRNED) | APPV   |  |
|--------|--------|--|
| K      | THE IN |  |
|        | MODIF  |  |

NFORMATION IS GIVEN AS AN INDICATION ONL' IS SUBJECT TO CHANGE WITHOUT NOTICE. IN CONTINUAL GOAL TO IMPROVE OUR PRODUCTS, WE RESERVE THE RIGHT TO MAKE ANY FICATIONS NECESSARY WITHOUTPRIOR NOTICE.