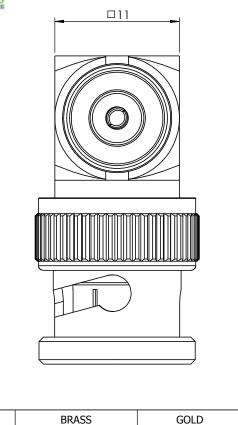

## **Environmental Specification**

Operating Temp: TBC

**Tooling** 

Centre Contact: N/A

**COAX Tool No:** 

Crimp Sleeve: N/A

**COAX Tool No:** 

|              | E ANY<br>IOR NOTICE.   | ITEM | DESCRIPTION               | MATERIAL | PLATING |  |
|--------------|------------------------|------|---------------------------|----------|---------|--|
| IF           | NOTICE. IN R PRODUCTS, | 1    | COUPLING NUT              | ZINC     | NICKEL  |  |
| ICATION ONLY |                        | 2    | PLUG BODY                 | BRASS    | NICKEL  |  |
| _            | 31/03/2010             | 3    | PLUG INSULATOR            | DELRIN   | N/A     |  |
| _            | 31/03/2010             | 4    | GASKET                    | RUBBER   | N/A     |  |
| _            | DATE                   | 5    | RETAINING RING            | SK5      | NICKEL  |  |
| LIMETERS     |                        | 6    | SPRING                    | SK5      | NICKEL  |  |
|              |                        | 7    | WASHER                    | Fe       | NICKEL  |  |
|              |                        | 8    | MALE CONTACT              | BRASS    | GOLD    |  |
|              |                        | 9    | PLUG REAR INSULATOR       | DELRIN   | N/A     |  |
|              |                        | 10   | JACK BODY                 | BRASS    | NICKEL  |  |
|              |                        | 11   | RETAINING RING            | BRASS    | NICKEL  |  |
|              |                        | 12   | JACK INSULATOR            | DELRIN   | N/A     |  |
|              |                        |      | TELLINEE CENTILE CONTINCT | D14100   | COLD    |  |